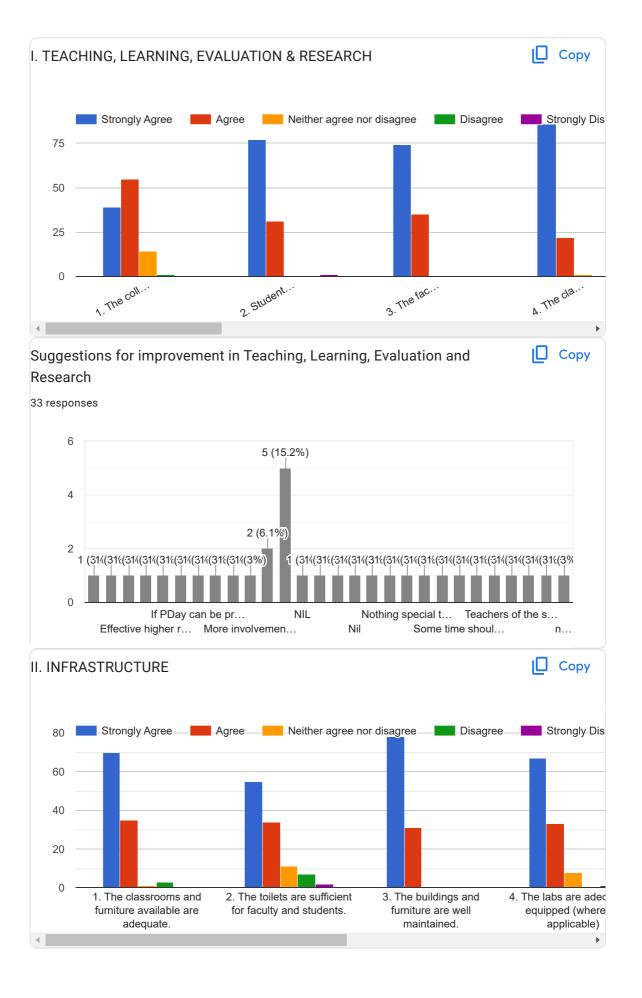

### Analysis of Teachers' Feedback 2022-23

- 1. Teachers' feedback shows that 86% of the teachers believe that the college is able to attract meritorious students towards enrolment. To attract meritorious students apart from the different Government scholarships the management of the B.E.S. college also awards a meritorious student scholarship. In addition to this, 99% of the teachers trust that student centric resources are available in the college and classworks are taking place as per the schedule. Moreover, 96% of the respondents think that the college provides sufficient teaching facilities with relevant infrastructure to conduct the classes effectively.
- 2. As per the teachers' feedback, around 94% of the teachers are utilizing college library resources intensively. All the teachers are also updating their knowledge base in a timely manner.
- The college library is quite resource intensive and 96% of the respondents have expressed that
  the college library is managed effectively with convenient as well as easy access.
- 4. 13% of the respondents felt that academic members should be encouraged more to carry out research activities. Faculty members have indicated that lack of time for research, incorporation of international collaboration and funding, involvement of senior and expert researchers into the research cell could be introduced to facilitate a promising and effective research environment.
- 5. All the faculty members appreciated the well-maintained buildings and furniture. The water service and safe drinking facilities were also appreciated by 97% faculty members. However, the laboratory equipment can further be improved as suggested by 9% of the respondents. 19% faculty members also expressed their concerns regarding the sufficiency of toilets present in the college.
- 6. Around 93% teachers agree that the MOUs entered by colleges enhance the scope for mutual cooperation with institutions of repute. The working strategy employed by the IQAC to promote quality of the institution is much appreciated by 94% of the faculty members.
- 7. Around 95% of the respondents expressed their satisfaction towards the administration for putting efforts for the development of the institution. There are, however, some concerns regarding internet facility, administration accessibility and freedom of expression which the college plans to address in the near future.