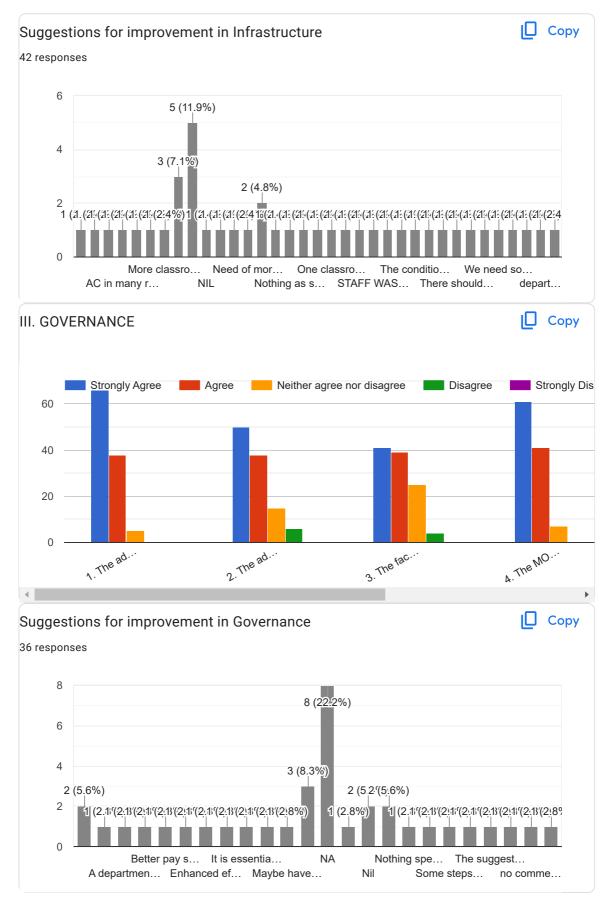

### Analysis of Teachers' Feedback 2022-23

- 1. Teachers' feedback shows that 86% of the teachers believe that the college is able to attract meritorious students towards enrolment. To attract meritorious students apart from the different Government scholarships the management of the B.E.S. college also awards a meritorious student scholarship. In addition to this, 99% of the teachers trust that student centric resources are available in the college and classworks are taking place as per the schedule. Moreover, 96% of the respondents think that the college provides sufficient teaching facilities with relevant infrastructure to conduct the classes effectively.
- 2. As per the teachers' feedback, around 94% of the teachers are utilizing college library resources intensively. All the teachers are also updating their knowledge base in a timely manner.
- The college library is quite resource intensive and 96% of the respondents have expressed that
  the college library is managed effectively with convenient as well as easy access.
- 4. 13% of the respondents felt that academic members should be encouraged more to carry out research activities. Faculty members have indicated that lack of time for research, incorporation of international collaboration and funding, involvement of senior and expert researchers into the research cell could be introduced to facilitate a promising and effective research environment.
- 5. All the faculty members appreciated the well-maintained buildings and furniture. The water service and safe drinking facilities were also appreciated by 97% faculty members. However, the laboratory equipment can further be improved as suggested by 9% of the respondents. 19% faculty members also expressed their concerns regarding the sufficiency of toilets present in the college.
- 6. Around 93% teachers agree that the MOUs entered by colleges enhance the scope for mutual cooperation with institutions of repute. The working strategy employed by the IQAC to promote quality of the institution is much appreciated by 94% of the faculty members.
- 7. Around 95% of the respondents expressed their satisfaction towards the administration for putting efforts for the development of the institution. There are, however, some concerns regarding internet facility, administration accessibility and freedom of expression which the college plans to address in the near future.