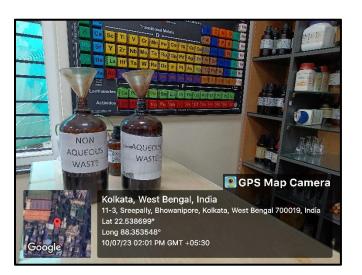

Liquid Waste: Practical labs like Chemistry and Environmental Science have taken measures to ensure that all the chemicals are diluted before discarding in the wash basin.

Glassware used in the laboratory is washed and rinsed with the least quantity of water and placed in the liquid waste container.

In the Chemistry Lab: a) Chemicals used in the lab for the reaction are not discharged into the environment, but rather stored in sealed containers.

b) Repeated distillation of used solvent may be done to reduce solvent waste, thereby minimising pollution.

S. Gango padyay

5, Lala Lajpat Rai Sarani, Kolkata - 700 020 Phone: 4019-5555 • Fax: 91 33 2281 4275 Email: info@thebges.edu.in Website: www.thebges.edu.in

Laboratory Waste Management: Pit for Chemical Waste