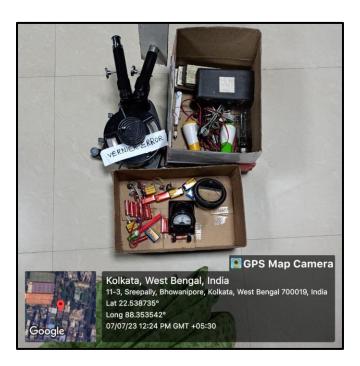

E-waste Management: Awareness programmes are initiated on e-waste management. The cartridge of the laser printer is refilled outside the college campus UPS batteries are recharged/repaired/ exchanged by the suppliers.

The Physics laboratory generates solid e-waste containing diodes, chips, transistors, dry cells etc. which are segregated, collected in separate bags and labelled.

Hazardous Waste Management: The college ensures that the campus environment is free of pollution.

S. Gango padyay

5, Lala Lajpat Rai Sarani, Kolkata - 700 020 Phone: 4019-5555 • Fax: 91 33 2281 4275 Email: info@thebges.edu.in Website: www.thebges.edu.in

Laboratory Waste Management: Liquid Waste

Laboratory Waste Management: E-Waste