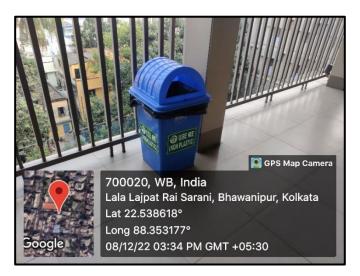

#### waste

The institution uses updated techniques in the disposal of waste.

Solid Waste: The college disposes of all wastes, whether solid or otherwise, in a scientific manner and ensures that it is not released directly to the environment. Recycled paper is used for in-house purposes.

S. Gango padyay

5, Lala Lajpat Rai Sarani, Kolkata - 700 020 Phone: 4019-5555 • Fax: 91 33 2281 4275 Email: info@thebges.edu.in Website: www.thebges.edu.in

Dustbin

Laboratory Waste Management: Solid Waste Management