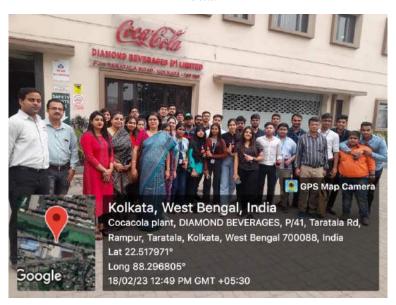

accompanied by Mr. Dutta along with his team and they explained how the production process works through pasteurization, carbon filtering, RO & UV treatment of water. Furthermore, the team showed some videos relating to quality control & testing.

The industrial visit to Diamond Beverage Pvt. Ltd. was an enthralling experience for students in getting live exposure to the industry & manufacturing process which can help them in their future career growth. The visit ended with an interactive session where all the questions of the students and faculties were duly answered by the production personnel and quality control experts. A token of appreciation in the form of a memento was presented from The Bhawanipur Education Society College to the plant's production personnel, Mr. Indranil Dutta.



# INDUSTRY VISIT TO SOBISCO FACTORY

The students of Semester III and V of the B.Com. Afternoon section were taken to the SOBISCO Factory near Dankuni on 22<sup>nd</sup> of February 2023. The bus left the college campus with a total of 38 students, 6 faculty members and reached the factory by 2.30 pm. After reaching the factory, all were taken to the production unit accompanied by the personnel of the company, and they explained how the production process works. There the students got to know about their mixing process, baking process, packaging process. The visit was an enthralling experience for students in getting live exposure to the industry and manufacturing process which can help them in their future career growth. A token of appreciation in the form of a Memento was presented fro