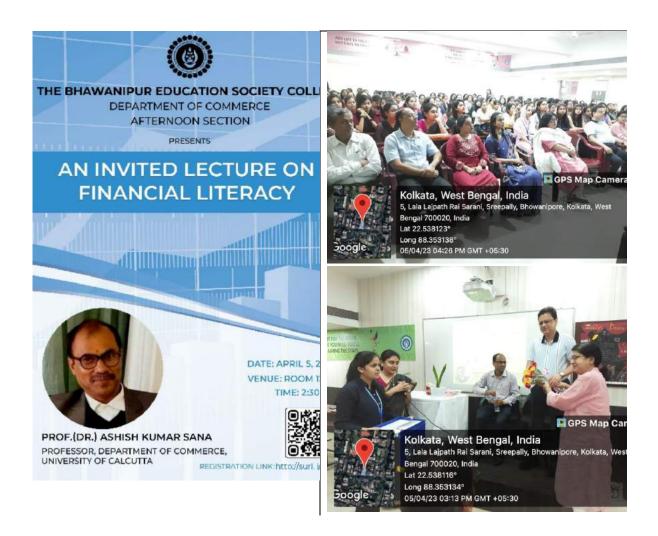

for enhancing financial well-being. Throughout the lecture, Prof. (Dr.) Ashish Kumar Sana actively engaged the audience through interactive discussions and real-life examples. He attentively addressed their queries and offered valuable insights into the subject of financial literacy. Concluding the lecture, an interactive session was conducted by Ms. Chatterjee, allowing the students to further discuss and clarify concepts related to financial literacy. The event culminated with a vote of thanks delivered

by Ms. Paramita Chakravarty, Coordinator of M.Com at The BESC, expressing appreciation to the management, TIC, VP, and HOD (Afternoon & Evening Section), as well as the resource person, colleagues, organizing committee members, and students for their presence and active participation.



# **INDUSTRIAL VISIT TO COCA-COLA**

An Industrial Visit was organised by the Department of Commerce (Afternoon and Evening Section) on the 18th February, 2023 for the students (Semester I) at the Diamond Beverage Pvt. Ltd. (Coca-Cola), Taratala, Budge Budge, Kolkata, West Bengal. The bus left the college campus with a total of 27 students and 5 faculty members and reached the plant by 11:15 am. After reaching, an introductory session was conducted by Mr. Indranil Dutta (Production personnel, HR department) and he presented the company's insight in a nutshell such as:

- An insight into the historical background of Coca Cola.
  - Products and worldwide sales channel of Coca-Cola.
    - Quality Standards maintained.
- Various Certifications acquired (ISO 9001, ISO 14000, ISO 50000).
  - P