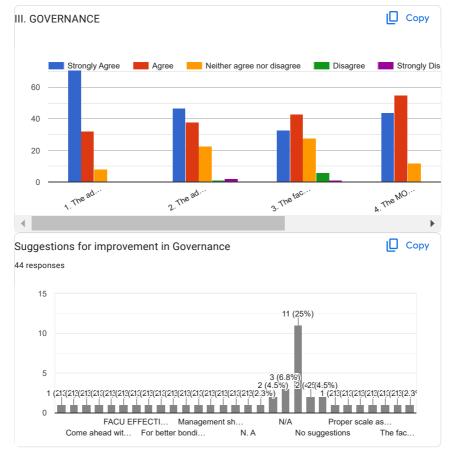

6. An effort taken for institutional development, working of the IQAC, and promotion

of collaborative activities has been found to be satisfactory by almost 90% of the

respondents.

7. There are, however, some concerns regarding accessibility and freedom of

expression which the college plans to address in the near future.

CO-ORDINATOR IQAC

The Bhawanipur Education Society College

S. Gango padyan

Dr. Subhabrata Ganguly
Teacher in Charge
The Bhawanipur Education Society College