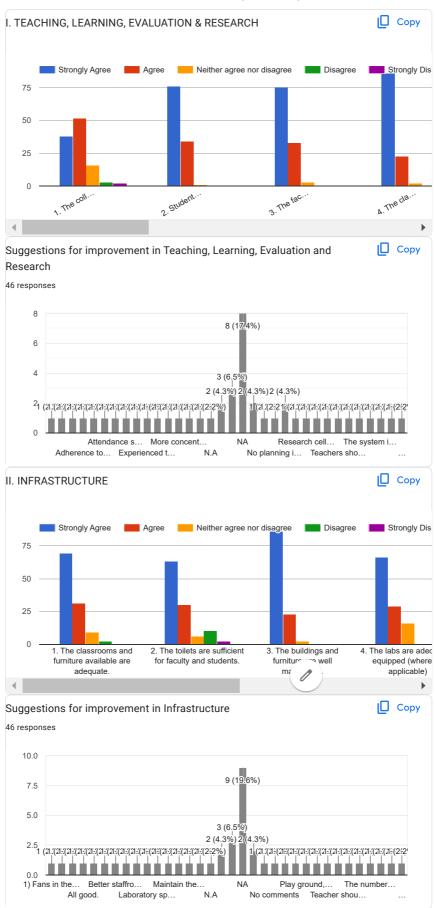

1. The analysis of the teachers' feedback shows that about 95% of the faculty think that

the available teaching resources – classroom facilities, availability of library books,

library timings etc. are quite satisfactory.

2. 98% of respondents have indicated that classes are taken as per schedule.

3. Student admissions take place as per the University of Calcutta norms in all

programs. To attract meritorious students apart from the different Government

4. Though being an undergraduate college where a recent migration has taken place

from an annual evaluation system to a choice-based semester system, the faculties

strive as far as possible to undertake individual research - about 81% have indicated

that they are encouraged to undertake research work. The arts and Science section

each publishes Annual Magazines where papers by faculty and students are

published. There is a Research & Publication cell to encourage research among

faculty members.

5. More than 90% of the respondents have indicated that the infrastructure -

classrooms, furniture, toilets, buildings, laboratories, building maintenance, etc. are

quite satisfactory. Access to water – potable and otherwise, is also adequate.