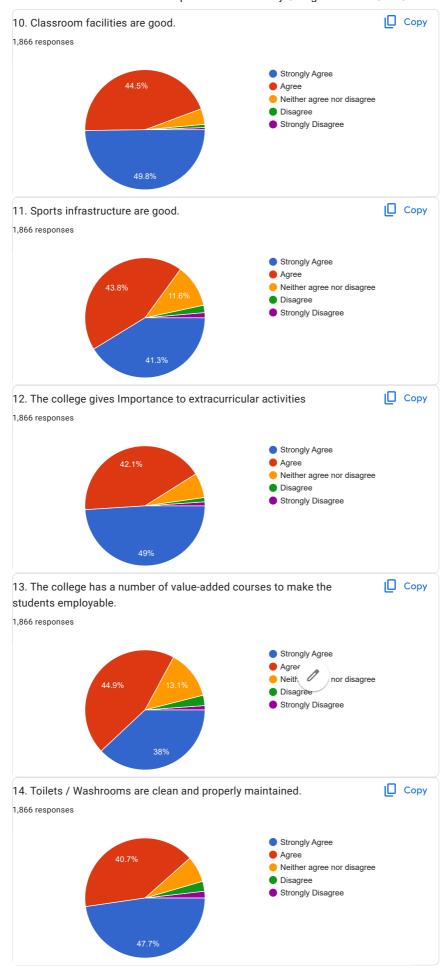

## **Analysis from 2021-22 Student Feedback**

- 1. Student feedback indicates that more than 90% of students find the following to be satisfactory:
  - a. Teachers are regular and punctual in class (90.69%)
  - b. The classroom facilities are good. (93.87%)
  - c. The overall quality of the college regarding the Teaching-Learning process, Infrastructure and student support services is good. (90.12%)
  - d. 93.87% of respondents agreed that the safety and security of students have been ensured by the college.
- 2. Syllabus coverage as prescribed by the University of Calcutta, library facilities, technological support, student-teacher relationship have been found to be quite adequate by above 80% of the respondents.
- 3. 87% of the respondents have agreed that class delivery was not hampered during the Lockdown and 89.37% felt that the overall learning environment in the college is good.
- 4. 96% of the respondents from the science section have found the laboratory facilities and infrastructure to be adequate and well maintained.
- 5. 79% of the respondents from the commerce section also found the IT lab facilities to be adequate.
- 6. Almost 84% of respondents found the sports infrastructure to be good.
- 7. 83% stated that the number of value-added courses available would increase their chance of employability.
- 8. Around 15% of students (respondents) indicated that the extracurricular activities were not adequate.

9. 82% were satisfied with the services of the college administrative offices while 88% find the college to be clean and well-maintained.

CO-ORDINATOR
IQAC
The Bhawanipur Education
Society College

Dr. Subhabrata Ganguly
Teacher in Charge
The Bhawanipur Education Society College