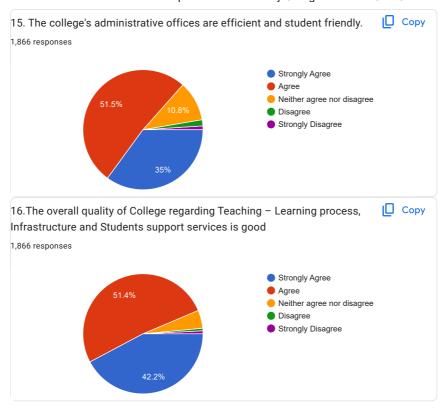

## **Analysis from 2021-22 Student Feedback**

- 1. Student feedback indicates that more than 90% of students find the following to be satisfactory:
  - a. Teachers are regular and punctual in class (90.69%)
  - b. The classroom facilities are good. (93.87%)
  - c. The overall quality of the college regarding the Teaching-Learning process, Infrastructure and student support services is good. (90.12%)
  - d. 93.87% of respondents agreed that the safety and security of students have been ensured by the college.
- 2. Syllabus coverage as prescribed by the University of Calcutta, library facilities, technological support, student-teacher relationship have been found to be quite adequate by above 80% of the respondents.
- 3. 87% of the respondents have agreed that class delivery was not hampered during the Lockdown and 89.37% felt that the overall learning environment in the college is good.
- 4. 96% of the respondents from the science section have found the laboratory facilities and infrastructure to be adequate and well maintained.
- 5. 79% of the respondents from the commerce section also found the IT lab facilities to be adequate.
- 6. Almost 84% of respondents found the sports infrastructure to be good.
- 7. 83% stated that the number of value-added courses available would increase their chance of employability.
- 8. Around 15% of students (respondents) indicated that the extracurricular activities were not adequate.

9. 82% were satisfied with the services of the college administrative offices while 88% find the college to be clean and well-maintained.

CO-ORDINATOR
IQAC
The Bhawanipur Education
Society College

Dr. Subhabrata Ganguly
Teacher in Charge
The Bhawanipur Education Society College