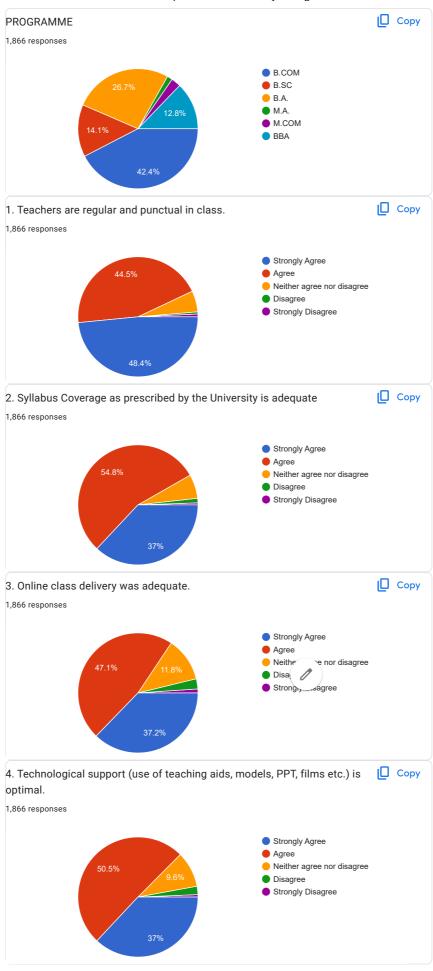

## **Analysis from 2021-22 Student Feedback**

- 1. Student feedback indicates that more than 90% of students find the following to be satisfactory:
  - a. Teachers are regular and punctual in class (90.69%)
  - b. The classroom facilities are good. (93.87%)
  - c. The overall quality of the college regarding the Teaching-Learning process, Infrastructure and student support services is good. (90.12%)
  - d. 93.87% of respondents agreed that the safety and security of students have been ensured by the college.
- 2. Syllabus coverage as prescribed by the University of Calcutta, library facilities, technological support, student-teacher relationship have been found to be quite adequate by above 80% of the respondents.
- 3. 87% of the respondents have agreed that class delivery was not hampered during the Lockdown and 89.37% felt that the overall learning environment in the college is good.
- 4. 96% of the respondents from the science section have found the laboratory facilities and infrastructure to be adequate and well maintained.
- 5. 79% of the respondents from the commerce section also found the IT lab facilities to be adequate.
- 6. Almost 84% of respondents found the sports infrastructure to be good.
- 7. 83% stated that the number of value-added courses available would increase their chance of employability.
- 8. Around 15% of students (respondents) indicated that the extracurricular activities were not adequate.

9. 82% were satisfied with the services of the college administrative offices while 88% find the college to be clean and well-maintained.

CO-ORDINATOR
IQAC
The Bhawanipur Education
Society College

Dr. Subhabrata Ganguly
Teacher in Charge
The Bhawanipur Education Society College