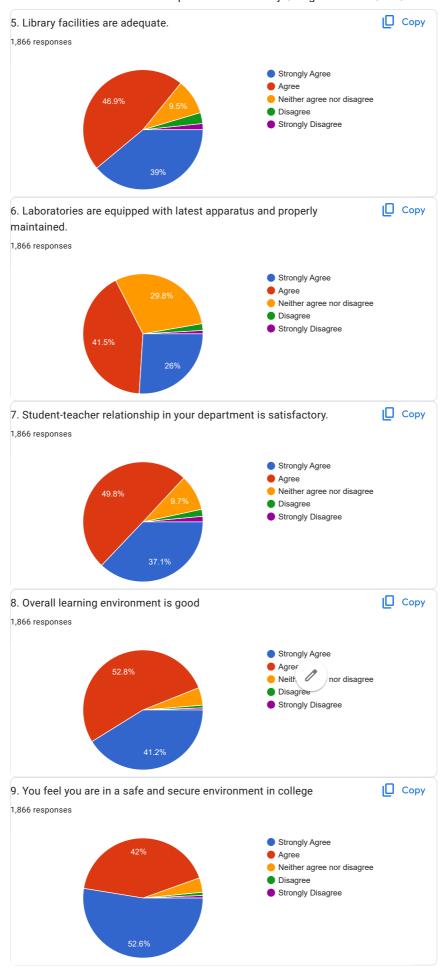

## **Analysis from 2021-22 Student Feedback**

- 1. Student feedback indicates that more than 90% of students find the following to be satisfactory:
  - a. Teachers are regular and punctual in class (90.69%)
  - b. The classroom facilities are good. (93.87%)
  - c. The overall quality of the college regarding the Teaching-Learning process, Infrastructure and student support services is good. (90.12%)
  - d. 93.87% of respondents agreed that the safety and security of students have been ensured by the college.
- 2. Syllabus coverage as prescribed by the University of Calcutta, library facilities, technological support, student-teacher relationship have been found to be quite adequate by above 80% of the respondents.
- 3. 87% of the respondents have agreed that class delivery was not hampered during the Lockdown and 89.37% felt that the overall learning environment in the college is good.
- 4. 96% of the respondents from the science section have found the laboratory facilities and infrastructure to be adequate and well maintained.
- 5. 79% of the respondents from the commerce section also found the IT lab facilities to be adequate.
- 6. Almost 84% of respondents found the sports infrastructure to be good.
- 7. 83% stated that the number of value-added courses available would increase their chance of employability.
- 8. Around 15% of students (respondents) indicated that the extracurricular activities were not adequate.

9. 82% were satisfied with the services of the college administrative offices while 88% find the college to be clean and well-maintained.

CO-ORDINATOR
IQAC
The Bhawanipur Education
Society College

Dr. Subhabrata Ganguly
Teacher in Charge
The Bhawanipur Education Society College