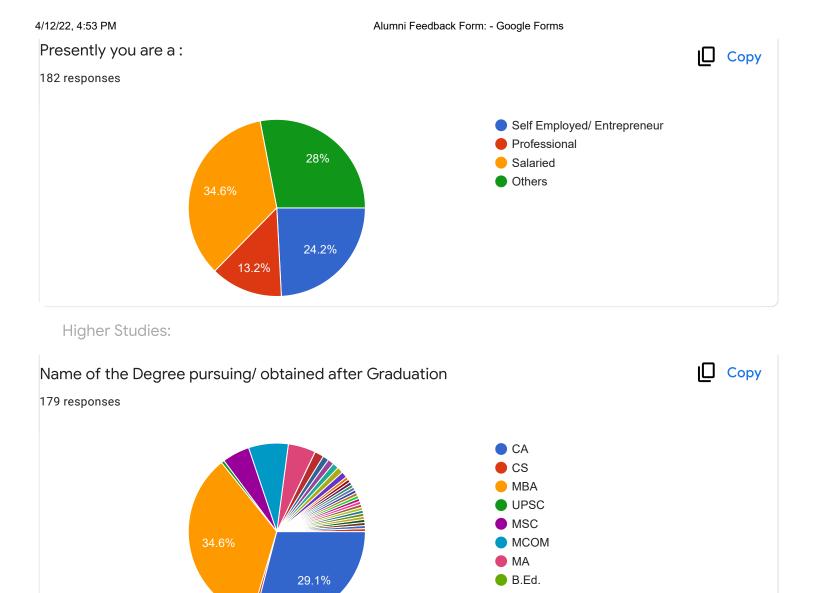

Life After College:

**Present Working Status** 

Сору

▲ 1/5 ▼

## Basis of Admission in Higher Studies

179 responses

| 179 responses         |                                                                                                                                                                                                                                                                                                                                                                                                                                                                                                                                                                                                                                                                                                                                                                                                                                                                                                                                                                                                                                                                                                                                                                                                                                                                                                                                                                                                                                                                                                                                                                                                                                                                                                                                                                                                                                                                                                                                                                                                                                                                                                                            |
|-----------------------|----------------------------------------------------------------------------------------------------------------------------------------------------------------------------------------------------------------------------------------------------------------------------------------------------------------------------------------------------------------------------------------------------------------------------------------------------------------------------------------------------------------------------------------------------------------------------------------------------------------------------------------------------------------------------------------------------------------------------------------------------------------------------------------------------------------------------------------------------------------------------------------------------------------------------------------------------------------------------------------------------------------------------------------------------------------------------------------------------------------------------------------------------------------------------------------------------------------------------------------------------------------------------------------------------------------------------------------------------------------------------------------------------------------------------------------------------------------------------------------------------------------------------------------------------------------------------------------------------------------------------------------------------------------------------------------------------------------------------------------------------------------------------------------------------------------------------------------------------------------------------------------------------------------------------------------------------------------------------------------------------------------------------------------------------------------------------------------------------------------------------|
| CAT                   | -42 (23.5%)                                                                                                                                                                                                                                                                                                                                                                                                                                                                                                                                                                                                                                                                                                                                                                                                                                                                                                                                                                                                                                                                                                                                                                                                                                                                                                                                                                                                                                                                                                                                                                                                                                                                                                                                                                                                                                                                                                                                                                                                                                                                                                                |
| GRE                   | -0(0%) -8 (4.5%)                                                                                                                                                                                                                                                                                                                                                                                                                                                                                                                                                                                                                                                                                                                                                                                                                                                                                                                                                                                                                                                                                                                                                                                                                                                                                                                                                                                                                                                                                                                                                                                                                                                                                                                                                                                                                                                                                                                                                                                                                                                                                                           |
| SLET                  | -0(0%)                                                                                                                                                                                                                                                                                                                                                                                                                                                                                                                                                                                                                                                                                                                                                                                                                                                                                                                                                                                                                                                                                                                                                                                                                                                                                                                                                                                                                                                                                                                                                                                                                                                                                                                                                                                                                                                                                                                                                                                                                                                                                                                     |
| TOEFL                 | -0(0%)<br>-2(1.1%)                                                                                                                                                                                                                                                                                                                                                                                                                                                                                                                                                                                                                                                                                                                                                                                                                                                                                                                                                                                                                                                                                                                                                                                                                                                                                                                                                                                                                                                                                                                                                                                                                                                                                                                                                                                                                                                                                                                                                                                                                                                                                                         |
| State Government E    | -3(1.7%)<br>-6(3.4%)                                                                                                                                                                                                                                                                                                                                                                                                                                                                                                                                                                                                                                                                                                                                                                                                                                                                                                                                                                                                                                                                                                                                                                                                                                                                                                                                                                                                                                                                                                                                                                                                                                                                                                                                                                                                                                                                                                                                                                                                                                                                                                       |
| JAM                   |                                                                                                                                                                                                                                                                                                                                                                                                                                                                                                                                                                                                                                                                                                                                                                                                                                                                                                                                                                                                                                                                                                                                                                                                                                                                                                                                                                                                                                                                                                                                                                                                                                                                                                                                                                                                                                                                                                                                                                                                                                                                                                                            |
| MAT                   | -9 (5%)                                                                                                                                                                                                                                                                                                                                                                                                                                                                                                                                                                                                                                                                                                                                                                                                                                                                                                                                                                                                                                                                                                                                                                                                                                                                                                                                                                                                                                                                                                                                                                                                                                                                                                                                                                                                                                                                                                                                                                                                                                                                                                                    |
| NO                    | -4(2.2%)<br>-2(1.1%)                                                                                                                                                                                                                                                                                                                                                                                                                                                                                                                                                                                                                                                                                                                                                                                                                                                                                                                                                                                                                                                                                                                                                                                                                                                                                                                                                                                                                                                                                                                                                                                                                                                                                                                                                                                                                                                                                                                                                                                                                                                                                                       |
| CA                    | -2(1.1%)<br>-2(1.1%)                                                                                                                                                                                                                                                                                                                                                                                                                                                                                                                                                                                                                                                                                                                                                                                                                                                                                                                                                                                                                                                                                                                                                                                                                                                                                                                                                                                                                                                                                                                                                                                                                                                                                                                                                                                                                                                                                                                                                                                                                                                                                                       |
| Mcom                  | -2(1.1%)<br>-2(1.1%)                                                                                                                                                                                                                                                                                                                                                                                                                                                                                                                                                                                                                                                                                                                                                                                                                                                                                                                                                                                                                                                                                                                                                                                                                                                                                                                                                                                                                                                                                                                                                                                                                                                                                                                                                                                                                                                                                                                                                                                                                                                                                                       |
| None                  | $-2 (1.1\%) \\ -2 (1.1\%) \\ 1 (0.6\%)$                                                                                                                                                                                                                                                                                                                                                                                                                                                                                                                                                                                                                                                                                                                                                                                                                                                                                                                                                                                                                                                                                                                                                                                                                                                                                                                                                                                                                                                                                                                                                                                                                                                                                                                                                                                                                                                                                                                                                                                                                                                                                    |
| Glat                  | └─1 (0.6%)<br>└─1 (0.6%)<br>└─1 (0.6%)                                                                                                                                                                                                                                                                                                                                                                                                                                                                                                                                                                                                                                                                                                                                                                                                                                                                                                                                                                                                                                                                                                                                                                                                                                                                                                                                                                                                                                                                                                                                                                                                                                                                                                                                                                                                                                                                                                                                                                                                                                                                                     |
| ICAI                  |                                                                                                                                                                                                                                                                                                                                                                                                                                                                                                                                                                                                                                                                                                                                                                                                                                                                                                                                                                                                                                                                                                                                                                                                                                                                                                                                                                                                                                                                                                                                                                                                                                                                                                                                                                                                                                                                                                                                                                                                                                                                                                                            |
| SOP, LOR, CV, GRA     | -1(0.6%)<br>-1(0.6%)<br>-1(0.6%)                                                                                                                                                                                                                                                                                                                                                                                                                                                                                                                                                                                                                                                                                                                                                                                                                                                                                                                                                                                                                                                                                                                                                                                                                                                                                                                                                                                                                                                                                                                                                                                                                                                                                                                                                                                                                                                                                                                                                                                                                                                                                           |
| Interview and exam s  | -1(0.6%)<br>-1(0.6%)                                                                                                                                                                                                                                                                                                                                                                                                                                                                                                                                                                                                                                                                                                                                                                                                                                                                                                                                                                                                                                                                                                                                                                                                                                                                                                                                                                                                                                                                                                                                                                                                                                                                                                                                                                                                                                                                                                                                                                                                                                                                                                       |
| English Honours       |                                                                                                                                                                                                                                                                                                                                                                                                                                                                                                                                                                                                                                                                                                                                                                                                                                                                                                                                                                                                                                                                                                                                                                                                                                                                                                                                                                                                                                                                                                                                                                                                                                                                                                                                                                                                                                                                                                                                                                                                                                                                                                                            |
| University entrance e | -1 (0.6%)<br>-1 (0.6%)                                                                                                                                                                                                                                                                                                                                                                                                                                                                                                                                                                                                                                                                                                                                                                                                                                                                                                                                                                                                                                                                                                                                                                                                                                                                                                                                                                                                                                                                                                                                                                                                                                                                                                                                                                                                                                                                                                                                                                                                                                                                                                     |
| CA Inter              |                                                                                                                                                                                                                                                                                                                                                                                                                                                                                                                                                                                                                                                                                                                                                                                                                                                                                                                                                                                                                                                                                                                                                                                                                                                                                                                                                                                                                                                                                                                                                                                                                                                                                                                                                                                                                                                                                                                                                                                                                                                                                                                            |
| B.Com and INTER       |                                                                                                                                                                                                                                                                                                                                                                                                                                                                                                                                                                                                                                                                                                                                                                                                                                                                                                                                                                                                                                                                                                                                                                                                                                                                                                                                                                                                                                                                                                                                                                                                                                                                                                                                                                                                                                                                                                                                                                                                                                                                                                                            |
| C.P.T                 |                                                                                                                                                                                                                                                                                                                                                                                                                                                                                                                                                                                                                                                                                                                                                                                                                                                                                                                                                                                                                                                                                                                                                                                                                                                                                                                                                                                                                                                                                                                                                                                                                                                                                                                                                                                                                                                                                                                                                                                                                                                                                                                            |
| University Program E  |                                                                                                                                                                                                                                                                                                                                                                                                                                                                                                                                                                                                                                                                                                                                                                                                                                                                                                                                                                                                                                                                                                                                                                                                                                                                                                                                                                                                                                                                                                                                                                                                                                                                                                                                                                                                                                                                                                                                                                                                                                                                                                                            |
| merit list            |                                                                                                                                                                                                                                                                                                                                                                                                                                                                                                                                                                                                                                                                                                                                                                                                                                                                                                                                                                                                                                                                                                                                                                                                                                                                                                                                                                                                                                                                                                                                                                                                                                                                                                                                                                                                                                                                                                                                                                                                                                                                                                                            |
| College Interview     |                                                                                                                                                                                                                                                                                                                                                                                                                                                                                                                                                                                                                                                                                                                                                                                                                                                                                                                                                                                                                                                                                                                                                                                                                                                                                                                                                                                                                                                                                                                                                                                                                                                                                                                                                                                                                                                                                                                                                                                                                                                                                                                            |
| Fashion Designing     |                                                                                                                                                                                                                                                                                                                                                                                                                                                                                                                                                                                                                                                                                                                                                                                                                                                                                                                                                                                                                                                                                                                                                                                                                                                                                                                                                                                                                                                                                                                                                                                                                                                                                                                                                                                                                                                                                                                                                                                                                                                                                                                            |
| CPT exam              |                                                                                                                                                                                                                                                                                                                                                                                                                                                                                                                                                                                                                                                                                                                                                                                                                                                                                                                                                                                                                                                                                                                                                                                                                                                                                                                                                                                                                                                                                                                                                                                                                                                                                                                                                                                                                                                                                                                                                                                                                                                                                                                            |
| Graduation            | Interpretation in the second seco |
| ICai                  |                                                                                                                                                                                                                                                                                                                                                                                                                                                                                                                                                                                                                                                                                                                                                                                                                                                                                                                                                                                                                                                                                                                                                                                                                                                                                                                                                                                                                                                                                                                                                                                                                                                                                                                                                                                                                                                                                                                                                                                                                                                                                                                            |
|                       |                                                                                                                                                                                                                                                                                                                                                                                                                                                                                                                                                                                                                                                                                                                                                                                                                                                                                                                                                                                                                                                                                                                                                                                                                                                                                                                                                                                                                                                                                                                                                                                                                                                                                                                                                                                                                                                                                                                                                                                                                                                                                                                            |