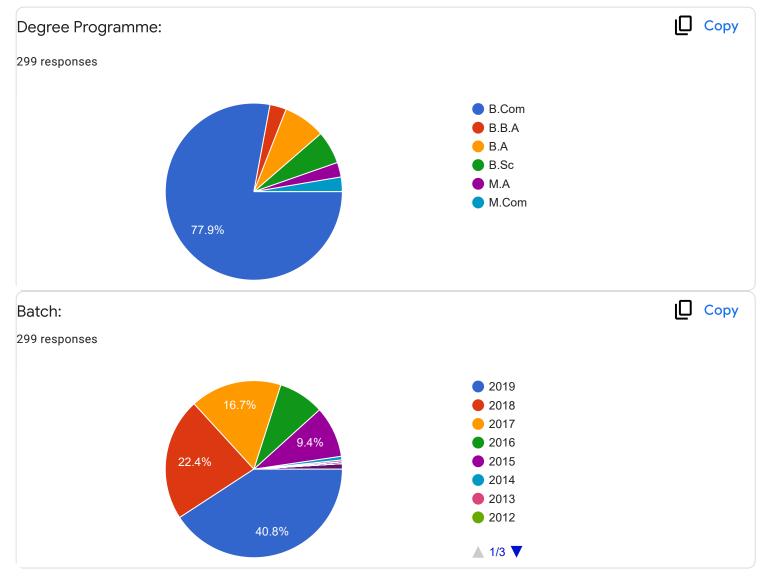

gistration No.: |                                    |   |
| 177 responses                |                                    |   |
| 0171121182416                |                                    | • |
| 017-1121-2726-16             |                                    |   |
| 017-1121-1940-13             |                                    |   |
| 017-1121-2887-16             |                                    |   |
| 017-1121-0262-16             |                                    |   |
| 0171121259915                |                                    |   |
| 017-1121-0576-16             |                                    |   |
| 0171121015115                |                                    |   |
| 017-1121-1145-15             |                                    |   |



| Contact Number:    |  |  |   |
|--------------------|--|--|---|
| 299 responses      |  |  |   |
|                    |  |  |   |
| 8017933138         |  |  |   |
| 9903315799         |  |  |   |
| 9830262331         |  |  |   |
| 0007500000         |  |  |   |
| 9007528323         |  |  |   |
| 9933564121         |  |  |   |
| 8116686107         |  |  |   |
| 7781818958         |  |  |   |
| 8420731736         |  |  |   |
| 0420731730         |  |  |   |
| 8210296616         |  |  | • |
| Life After Cellege |  |  |   |

Life After College:







**Present Working Status** 

Сору



▲ 1/5 ▼

## Basis of Admission in Higher Studies

179 responses

| 179 responses         |