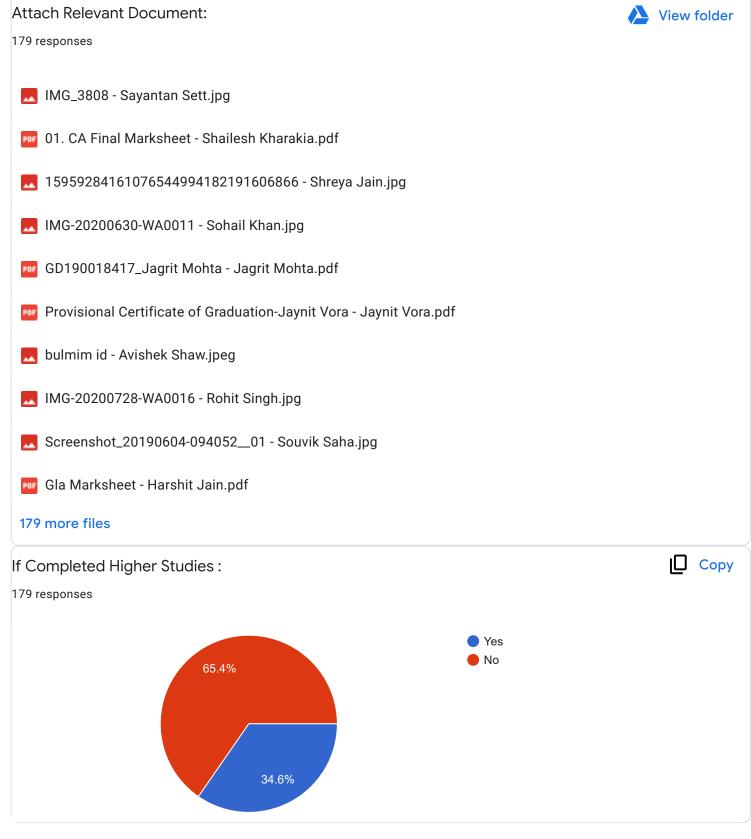

## Basis of Admission in Higher Studies

179 responses

| 179 responses         |                                                                                                                                                                                                                                                                                                                                                                                                                                                                                                                                                                                                                                                                                                                                                                                                                                                                                                                                                                                                                                                                                                                                                                                                                                                                                                                                                                                                                                                                                                                                                                                                                                                                                                                                                                                                                                                                                                                                                                                                                                                                                                                            |
|-----------------------|----------------------------------------------------------------------------------------------------------------------------------------------------------------------------------------------------------------------------------------------------------------------------------------------------------------------------------------------------------------------------------------------------------------------------------------------------------------------------------------------------------------------------------------------------------------------------------------------------------------------------------------------------------------------------------------------------------------------------------------------------------------------------------------------------------------------------------------------------------------------------------------------------------------------------------------------------------------------------------------------------------------------------------------------------------------------------------------------------------------------------------------------------------------------------------------------------------------------------------------------------------------------------------------------------------------------------------------------------------------------------------------------------------------------------------------------------------------------------------------------------------------------------------------------------------------------------------------------------------------------------------------------------------------------------------------------------------------------------------------------------------------------------------------------------------------------------------------------------------------------------------------------------------------------------------------------------------------------------------------------------------------------------------------------------------------------------------------------------------------------------|
| CAT                   | -42 (23.5%)                                                                                                                                                                                                                                                                                                                                                                                                                                                                                                                                                                                                                                                                                                                                                                                                                                                                                                                                                                                                                                                                                                                                                                                                                                                                                                                                                                                                                                                                                                                                                                                                                                                                                                                                                                                                                                                                                                                                                                                                                                                                                                                |
| GRE                   | -0(0%) -8 (4.5%)                                                                                                                                                                                                                                                                                                                                                                                                                                                                                                                                                                                                                                                                                                                                                                                                                                                                                                                                                                                                                                                                                                                                                                                                                                                                                                                                                                                                                                                                                                                                                                                                                                                                                                                                                                                                                                                                                                                                                                                                                                                                                                           |
| SLET                  | -0(0%)                                                                                                                                                                                                                                                                                                                                                                                                                                                                                                                                                                                                                                                                                                                                                                                                                                                                                                                                                                                                                                                                                                                                                                                                                                                                                                                                                                                                                                                                                                                                                                                                                                                                                                                                                                                                                                                                                                                                                                                                                                                                                                                     |
| TOEFL                 | -0(0%)<br>-2(1.1%)                                                                                                                                                                                                                                                                                                                                                                                                                                                                                                                                                                                                                                                                                                                                                                                                                                                                                                                                                                                                                                                                                                                                                                                                                                                                                                                                                                                                                                                                                                                                                                                                                                                                                                                                                                                                                                                                                                                                                                                                                                                                                                         |
| State Government E    | -3(1.7%)<br>-6(3.4%)                                                                                                                                                                                                                                                                                                                                                                                                                                                                                                                                                                                                                                                                                                                                                                                                                                                                                                                                                                                                                                                                                                                                                                                                                                                                                                                                                                                                                                                                                                                                                                                                                                                                                                                                                                                                                                                                                                                                                                                                                                                                                                       |
| JAM                   |                                                                                                                                                                                                                                                                                                                                                                                                                                                                                                                                                                                                                                                                                                                                                                                                                                                                                                                                                                                                                                                                                                                                                                                                                                                                                                                                                                                                                                                                                                                                                                                                                                                                                                                                                                                                                                                                                                                                                                                                                                                                                                                            |
| MAT                   | -9 (5%)                                                                                                                                                                                                                                                                                                                                                                                                                                                                                                                                                                                                                                                                                                                                                                                                                                                                                                                                                                                                                                                                                                                                                                                                                                                                                                                                                                                                                                                                                                                                                                                                                                                                                                                                                                                                                                                                                                                                                                                                                                                                                                                    |
| NO                    | -4(2.2%)<br>-2(1.1%)                                                                                                                                                                                                                                                                                                                                                                                                                                                                                                                                                                                                                                                                                                                                                                                                                                                                                                                                                                                                                                                                                                                                                                                                                                                                                                                                                                                                                                                                                                                                                                                                                                                                                                                                                                                                                                                                                                                                                                                                                                                                                                       |
| CA                    | -2(1.1%)<br>-2(1.1%)                                                                                                                                                                                                                                                                                                                                                                                                                                                                                                                                                                                                                                                                                                                                                                                                                                                                                                                                                                                                                                                                                                                                                                                                                                                                                                                                                                                                                                                                                                                                                                                                                                                                                                                                                                                                                                                                                                                                                                                                                                                                                                       |
| Mcom                  | -2(1.1%)<br>-2(1.1%)                                                                                                                                                                                                                                                                                                                                                                                                                                                                                                                                                                                                                                                                                                                                                                                                                                                                                                                                                                                                                                                                                                                                                                                                                                                                                                                                                                                                                                                                                                                                                                                                                                                                                                                                                                                                                                                                                                                                                                                                                                                                                                       |
| None                  | $-2 (1.1\%) \\ -2 (1.1\%) \\ 1 (0.6\%)$                                                                                                                                                                                                                                                                                                                                                                                                                                                                                                                                                                                                                                                                                                                                                                                                                                                                                                                                                                                                                                                                                                                                                                                                                                                                                                                                                                                                                                                                                                                                                                                                                                                                                                                                                                                                                                                                                                                                                                                                                                                                                    |
| Glat                  | └─1 (0.6%)<br>└─1 (0.6%)<br>└─1 (0.6%)                                                                                                                                                                                                                                                                                                                                                                                                                                                                                                                                                                                                                                                                                                                                                                                                                                                                                                                                                                                                                                                                                                                                                                                                                                                                                                                                                                                                                                                                                                                                                                                                                                                                                                                                                                                                                                                                                                                                                                                                                                                                                     |
| ICAI                  |                                                                                                                                                                                                                                                                                                                                                                                                                                                                                                                                                                                                                                                                                                                                                                                                                                                                                                                                                                                                                                                                                                                                                                                                                                                                                                                                                                                                                                                                                                                                                                                                                                                                                                                                                                                                                                                                                                                                                                                                                                                                                                                            |
| SOP, LOR, CV, GRA     | -1(0.6%)<br>-1(0.6%)<br>-1(0.6%)                                                                                                                                                                                                                                                                                                                                                                                                                                                                                                                                                                                                                                                                                                                                                                                                                                                                                                                                                                                                                                                                                                                                                                                                                                                                                                                                                                                                                                                                                                                                                                                                                                                                                                                                                                                                                                                                                                                                                                                                                                                                                           |
| Interview and exam s  | -1(0.6%)<br>-1(0.6%)                                                                                                                                                                                                                                                                                                                                                                                                                                                                                                                                                                                                                                                                                                                                                                                                                                                                                                                                                                                                                                                                                                                                                                                                                                                                                                                                                                                                                                                                                                                                                                                                                                                                                                                                                                                                                                                                                                                                                                                                                                                                                                       |
| English Honours       |                                                                                                                                                                                                                                                                                                                                                                                                                                                                                                                                                                                                                                                                                                                                                                                                                                                                                                                                                                                                                                                                                                                                                                                                                                                                                                                                                                                                                                                                                                                                                                                                                                                                                                                                                                                                                                                                                                                                                                                                                                                                                                                            |
| University entrance e | -1 (0.6%)<br>-1 (0.6%)                                                                                                                                                                                                                                                                                                                                                                                                                                                                                                                                                                                                                                                                                                                                                                                                                                                                                                                                                                                                                                                                                                                                                                                                                                                                                                                                                                                                                                                                                                                                                                                                                                                                                                                                                                                                                                                                                                                                                                                                                                                                                                     |
| CA Inter              |                                                                                                                                                                                                                                                                                                                                                                                                                                                                                                                                                                                                                                                                                                                                                                                                                                                                                                                                                                                                                                                                                                                                                                                                                                                                                                                                                                                                                                                                                                                                                                                                                                                                                                                                                                                                                                                                                                                                                                                                                                                                                                                            |
| B.Com and INTER       |                                                                                                                                                                                                                                                                                                                                                                                                                                                                                                                                                                                                                                                                                                                                                                                                                                                                                                                                                                                                                                                                                                                                                                                                                                                                                                                                                                                                                                                                                                                                                                                                                                                                                                                                                                                                                                                                                                                                                                                                                                                                                                                            |
| C.P.T                 |                                                                                                                                                                                                                                                                                                                                                                                                                                                                                                                                                                                                                                                                                                                                                                                                                                                                                                                                                                                                                                                                                                                                                                                                                                                                                                                                                                                                                                                                                                                                                                                                                                                                                                                                                                                                                                                                                                                                                                                                                                                                                                                            |
| University Program E  |                                                                                                                                                                                                                                                                                                                                                                                                                                                                                                                                                                                                                                                                                                                                                                                                                                                                                                                                                                                                                                                                                                                                                                                                                                                                                                                                                                                                                                                                                                                                                                                                                                                                                                                                                                                                                                                                                                                                                                                                                                                                                                                            |
| merit list            |                                                                                                                                                                                                                                                                                                                                                                                                                                                                                                                                                                                                                                                                                                                                                                                                                                                                                                                                                                                                                                                                                                                                                                                                                                                                                                                                                                                                                                                                                                                                                                                                                                                                                                                                                                                                                                                                                                                                                                                                                                                                                                                            |
| College Interview     |                                                                                                                                                                                                                                                                                                                                                                                                                                                                                                                                                                                                                                                                                                                                                                                                                                                                                                                                                                                                                                                                                                                                                                                                                                                                                                                                                                                                                                                                                                                                                                                                                                                                                                                                                                                                                                                                                                                                                                                                                                                                                                                            |
| Fashion Designing     |                                                                                                                                                                                                                                                                                                                                                                                                                                                                                                                                                                                                                                                                                                                                                                                                                                                                                                                                                                                                                                                                                                                                                                                                                                                                                                                                                                                                                                                                                                                                                                                                                                                                                                                                                                                                                                                                                                                                                                                                                                                                                                                            |
| CPT exam              |                                                                                                                                                                                                                                                                                                                                                                                                                                                                                                                                                                                                                                                                                                                                                                                                                                                                                                                                                                                                                                                                                                                                                                                                                                                                                                                                                                                                                                                                                                                                                                                                                                                                                                                                                                                                                                                                                                                                                                                                                                                                                                                            |
| Graduation            | Interpretation in the second seco |
| ICai                  |                                                                                                                                                                                                                                                                                                                                                                                                                                                                                                                                                                                                                                                                                                                                                                                                                                                                                                                                                                                                                                                                                                                                                                                                                                                                                                                                                                                                                                                                                                                                                                                                                                                                                                                                                                                                                                                                                                                                                                                                                                                                                                                            |
|                       |                                                                                                                                                                                                                                                                                                                                                                                                                                                                                                                                                                                                                                                                                                                                                                                                                                                                                                                                                                                                                                                                                                                                                                                                                                                                                                                                                                                                                                                                                                                                                                                                                                                                                                                                                                                                                                                                                                                                                                                                                                                                                                                            |