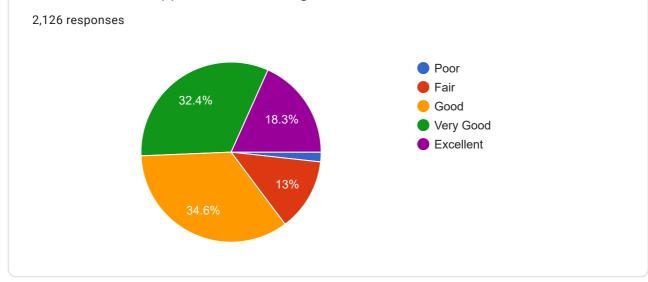

## The Bhawanipur Education Society College - Student Survey Questionnaire

2,126 responses

**Publish analytics** 

4) The teacher's approach to teaching can best be described as.

5) Fairness of the internal evaluation process by the teachers.