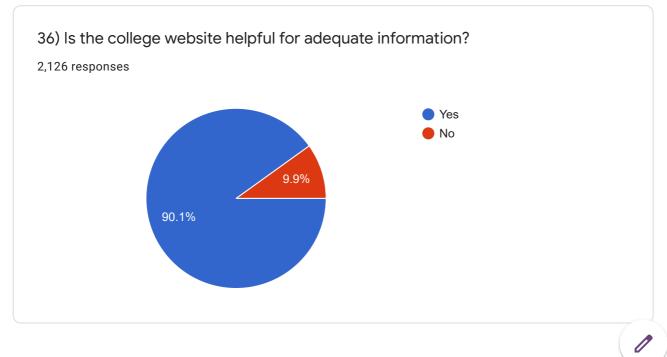

stitute takes active interest in promoting internship, student exchange, field visit opportunities for students.



8) The teaching and mentoring process in your institution facilitates you in cognitive, social and emotional growth.



1

2,126 responses



10) Teachers inform you about your expected competencies , course outcomes and programme outcomes.



11) Your mentor does a necessary follow-up with an assigned task to you.





13 ) The teachers identify your strengths and encourage you with providing right level of challenges.





15) The institution makes effort to engage students in the monitoring, review and continuous quality improvement of teaching & learning process.















26) Are there enough number of Internet nodes available in the Computer Lab ?





















| 40) What new subjects do you feel the college should introduce ? |   |
|------------------------------------------------------------------|---|
| 913 responses                                                    |   |
| Nothing                                                          | • |
| Psychology                                                       |   |
| None                                                             |   |
| Nothing                                                          |   |
| Psychology                                                       |   |
| Physical education                                               |   |
| No idea                                                          |   |
| Sports