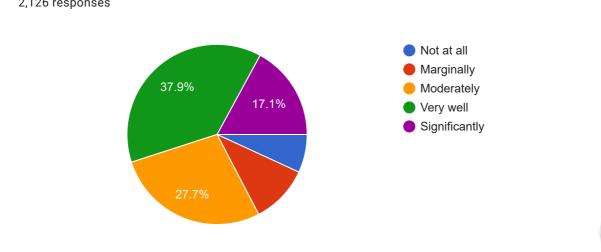

1

2,126 responses

10) Teachers inform you about your expected competencies , course outcomes and programme outcomes.

11) Your mentor does a necessary follow-up with an assigned task to you.

13 ) The teachers identify your strengths and encourage you with providing right level of challenges.