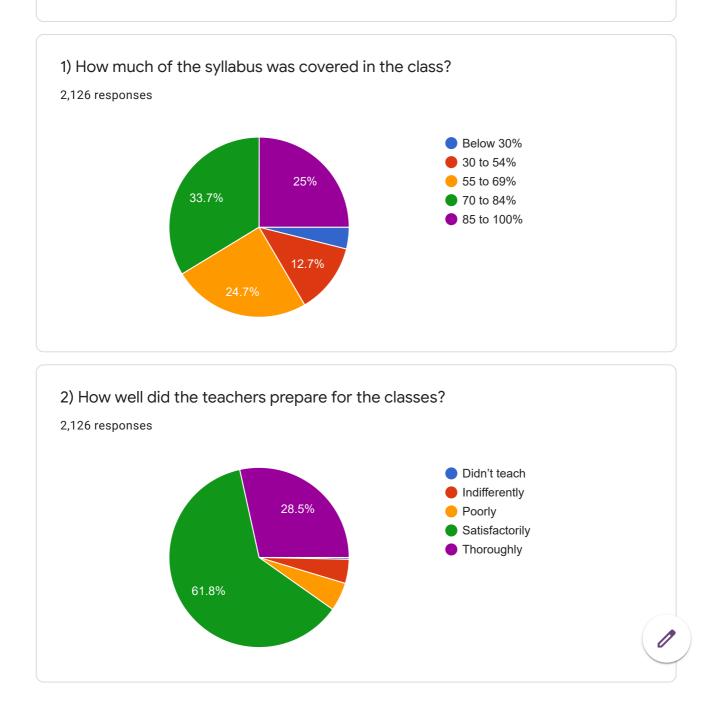

## The Bhawanipur Education Society College - Student Survey Questionnaire

2,126 responses

**Publish analytics** 

4) The teacher's approach to teaching can best be described as.

5) Fairness of the internal evaluation process by the teachers.