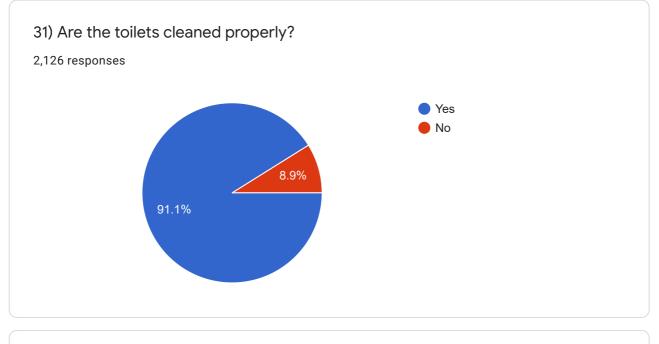

15) The institution makes effort to engage students in the monitoring, review and continuous quality improvement of teaching & learning process.

26) Are there enough number of Internet nodes available in the Computer Lab ?