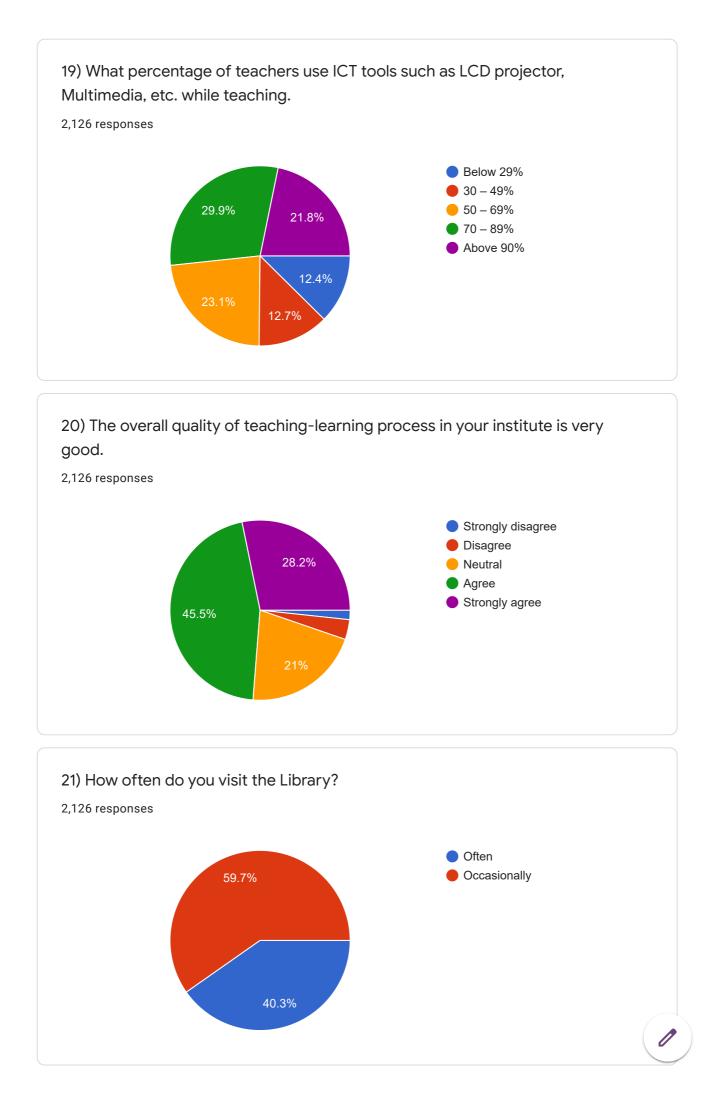

n best be described as.



5) Fairness of the internal evaluation process by the teachers.





7) The institute takes active interest in promoting internship, student exchange, field visit opportunities for students.



8) The teaching and mentoring process in your institution facilitates you in cognitive, social and emotional growth.



1

2,126 responses



10) Teachers inform you about your expected competencies , course outcomes and programme outcomes.



11) Your mentor does a necessary follow-up with an assigned task to you.





13 ) The teachers identify your strengths and encourage you with providing right level of challenges.





15) The institution makes effort to engage students in the monitoring, review and continuous quality improvement of teaching & learning process.















26) Are there enough number of Internet nodes available in the Computer Lab ?





















| 40) What new subjects do you feel the college should introduce ? |   |
|------------------------------------------------------------------|---|
| 913 responses                                                    |   |
| Nothing                                                          | • |
| Psychology                                                       |   |
| None                                                             |   |
| Nothing                                                          |   |
| Psychology                                                       |   |
| Physical education                                               |   |
| No idea