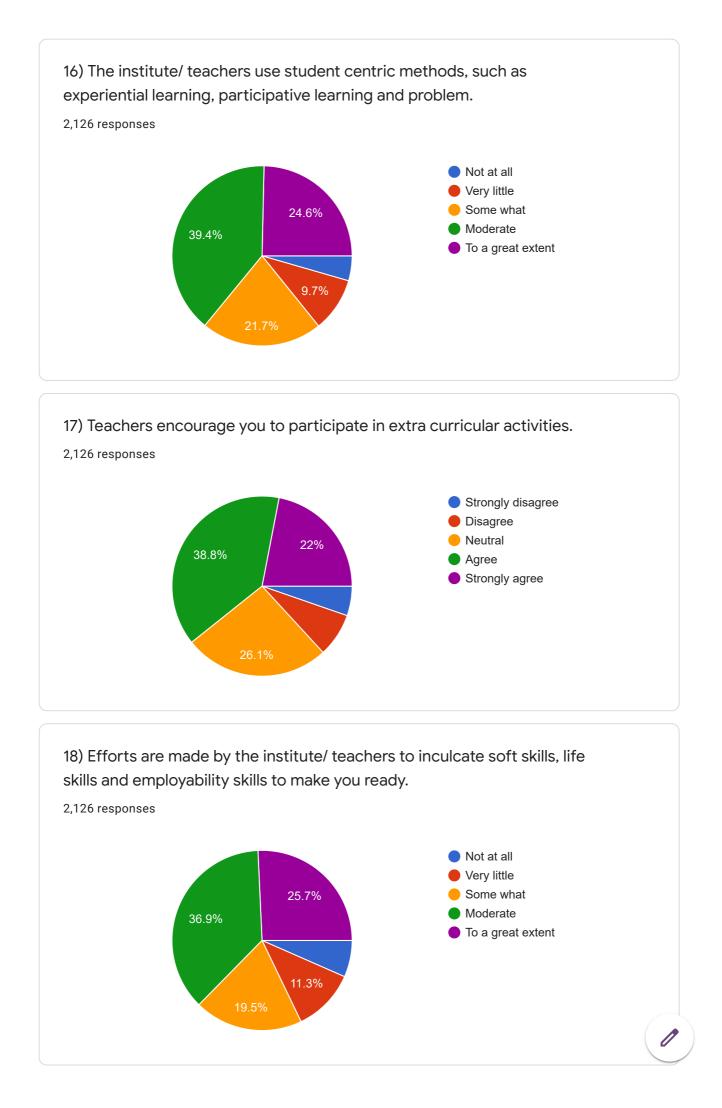

15) The institution makes effort to engage students in the monitoring, review and continuous quality improvement of teaching & learning process.

26) Are there enough number of Internet nodes available in the Computer Lab ?