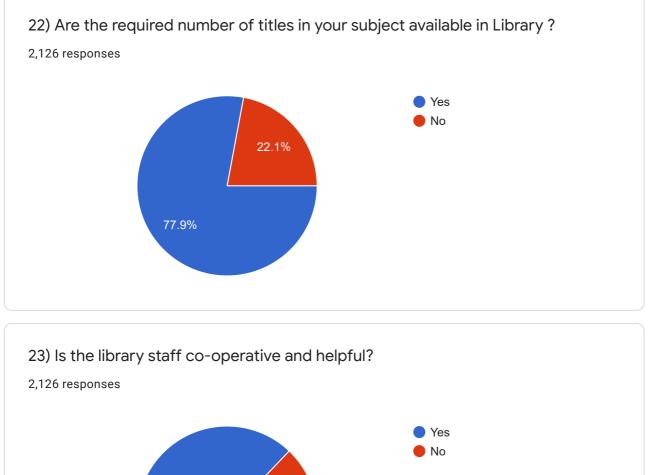

15) The institution makes effort to engage students in the monitoring, review and continuous quality improvement of teaching & learning process.

26) Are there enough number of Internet nodes available in the Computer Lab ?