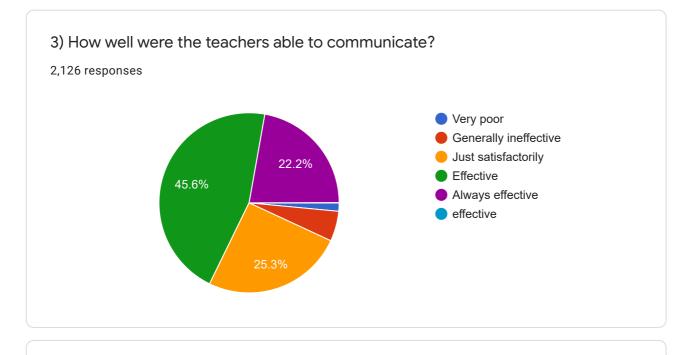

## The Bhawanipur Education Society College - Student Survey Questionnaire

2,126 responses

**Publish analytics** 

4) The teacher's approach to teaching can best be described as.

5) Fairness of the internal evaluation process by the teachers.