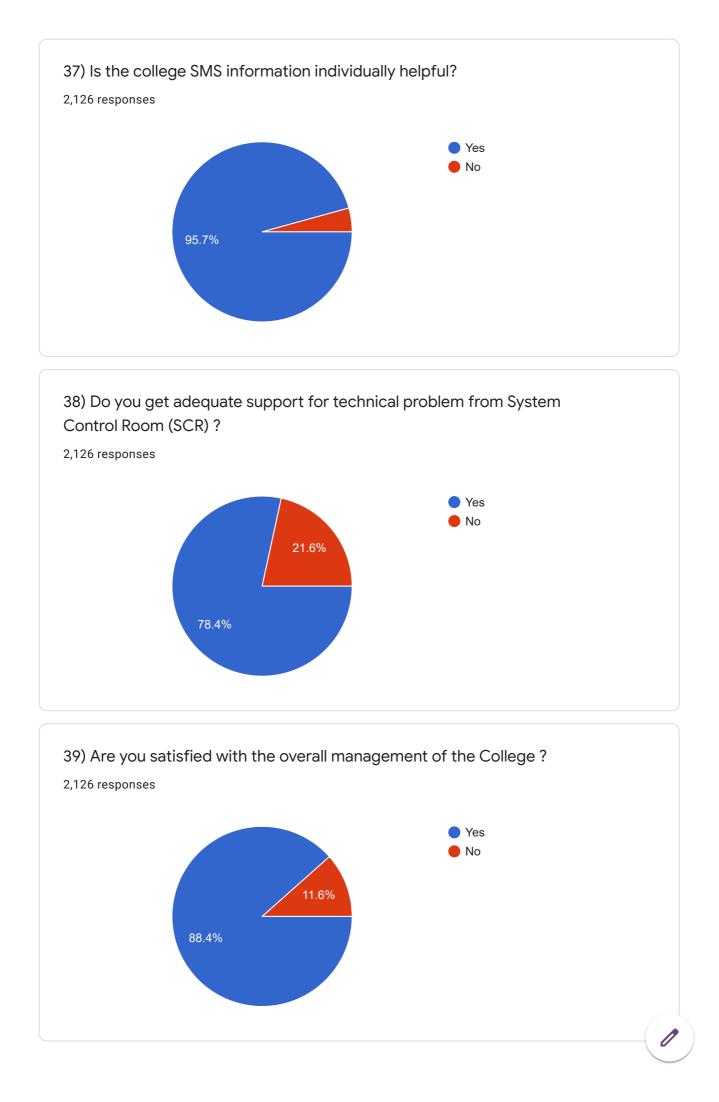

itute takes active interest in promoting internship, student exchange, field visit opportunities for students.



8) The teaching and mentoring process in your institution facilitates you in cognitive, social and emotional growth.



1

2,126 responses



10) Teachers inform you about your expected competencies , course outcomes and programme outcomes.



11) Your mentor does a necessary follow-up with an assigned task to you.





13 ) The teachers identify your strengths and encourage you with providing right level of challenges.





15) The institution makes effort to engage students in the monitoring, review and continuous quality improvement of teaching & learning process.















26) Are there enough number of Internet nodes available in the Computer Lab ?





















| 40) What new subjects do you feel the college should introduce ? |   |
|------------------------------------------------------------------|---|
| 913 responses                                                    |   |
| Nothing                                                          | • |
| Psychology                                                       |   |
| None                                                             |   |
| Nothing                                                          |   |
| Psychology                                                       |   |
| Physical education                                               |   |
| No idea                                                          |   |
| Sports                                                           |