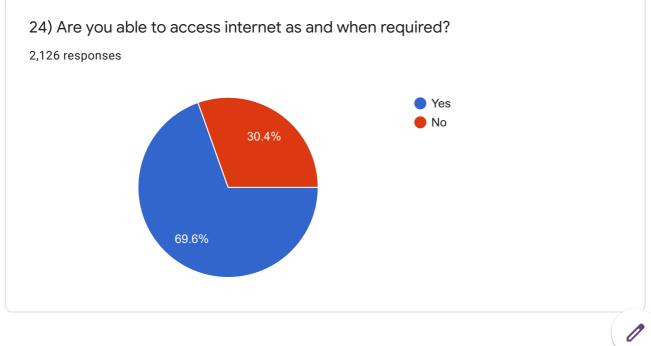

be described as.



5) Fairness of the internal evaluation process by the teachers.





7) The institute takes active interest in promoting internship, student exchange, field visit opportunities for students.



8) The teaching and mentoring process in your institution facilitates you in cognitive, social and emotional growth.



1

2,126 responses



10) Teachers inform you about your expected competencies , course outcomes and programme outcomes.



11) Your mentor does a necessary follow-up with an assigned task to you.





13 ) The teachers identify your strengths and encourage you with providing right level of challenges.





15) The institution makes effort to engage students in the monitoring, review and continuous quality improvement of teaching & learning process.















26) Are there enough number of Internet nodes available in the Computer Lab ?





















| 40) What new subjects do you feel the college should introduce ? |   |
|------------------------------------------------------------------|---|
| 913 responses                                                    |   |
| Nothing                                                          | • |
| Psychology                                                       |   |
| None                                                             |   |
| Nothing                                                          |   |
| Psychology                                                       |   |
| Physical education                                               |   |
| No idea