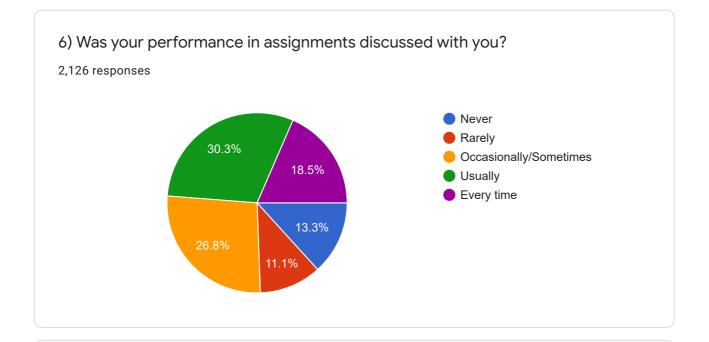

## The Bhawanipur Education Society College - Student Survey Questionnaire

2,126 responses

**Publish analytics** 

4) The teacher's approach to teaching can best be described as.

5) Fairness of the internal evaluation process by the teachers.