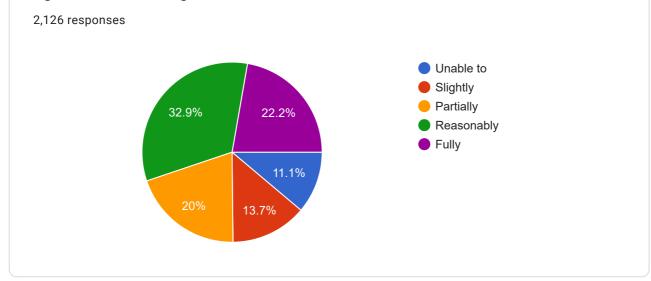

15) The institution makes effort to engage students in the monitoring, review and continuous quality improvement of teaching & learning process.

26) Are there enough number of Internet nodes available in the Computer Lab ?