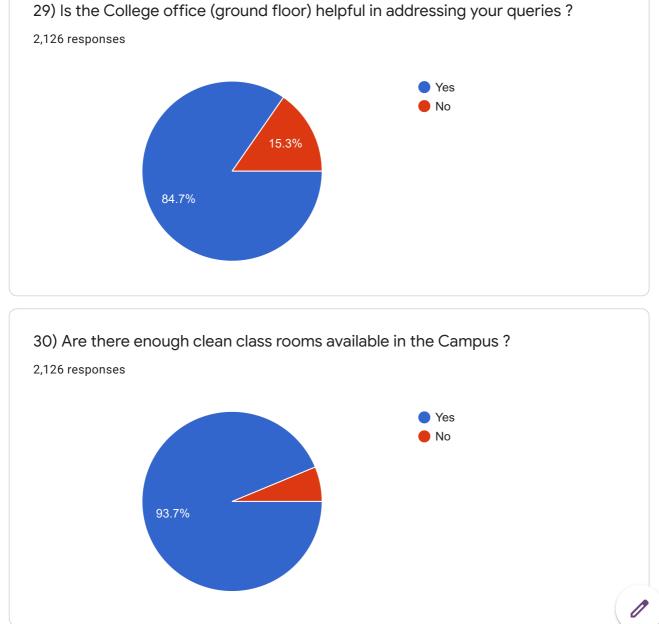

15) The institution makes effort to engage students in the monitoring, review and continuous quality improvement of teaching & learning process.

26) Are there enough number of Internet nodes available in the Computer Lab ?