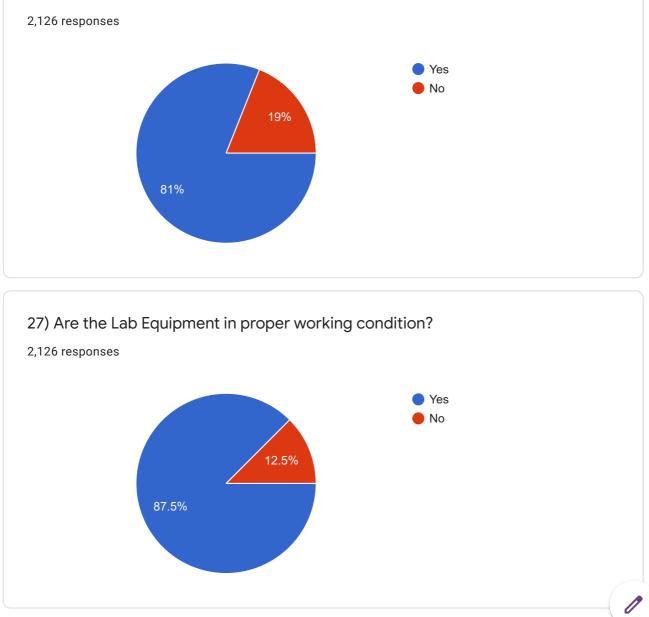

15) The institution makes effort to engage students in the monitoring, review and continuous quality improvement of teaching & learning process.

26) Are there enough number of Internet nodes available in the Computer Lab ?