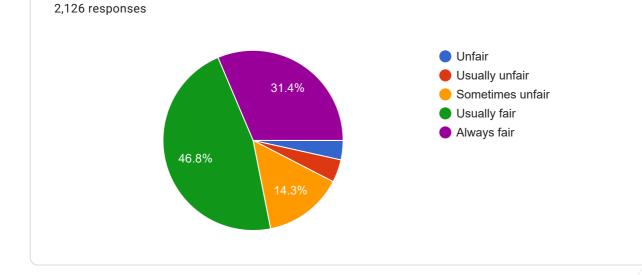

## The Bhawanipur Education Society College - Student Survey Questionnaire

2,126 responses

**Publish analytics** 

4) The teacher's approach to teaching can best be described as.

5) Fairness of the internal evaluation process by the teachers.