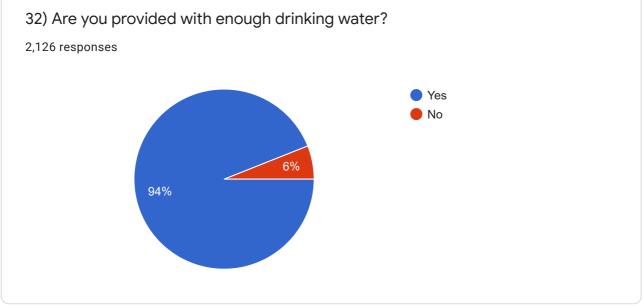

15) The institution makes effort to engage students in the monitoring, review and continuous quality improvement of teaching & learning process.

26) Are there enough number of Internet nodes available in the Computer Lab ?