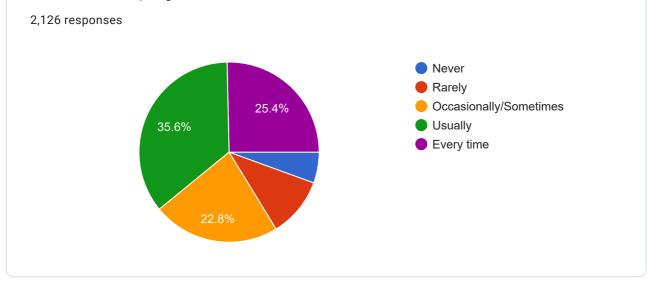

1

2,126 responses

10) Teachers inform you about your expected competencies , course outcomes and programme outcomes.

11) Your mentor does a necessary follow-up with an assigned task to you.

13 ) The teachers identify your strengths and encourage you with providing right level of challenges.