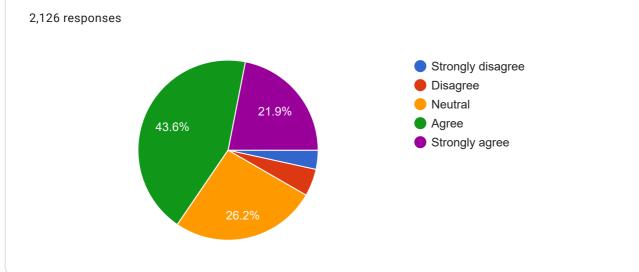

1

2,126 responses

10) Teachers inform you about your expected competencies , course outcomes and programme outcomes.

11) Your mentor does a necessary follow-up with an assigned task to you.

13 ) The teachers identify your strengths and encourage you with providing right level of challenges.