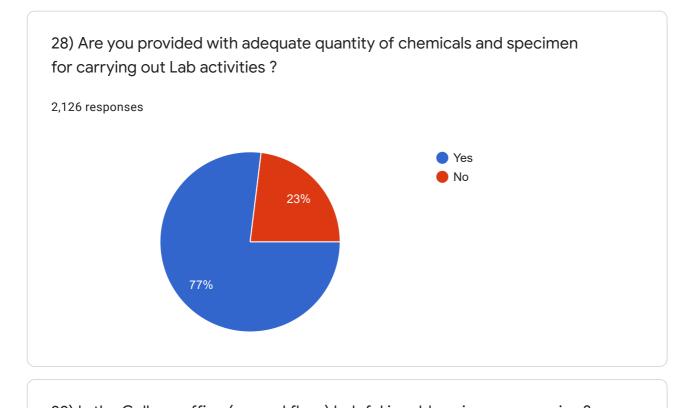

15) The institution makes effort to engage students in the monitoring, review and continuous quality improvement of teaching & learning process.

26) Are there enough number of Internet nodes available in the Computer Lab ?