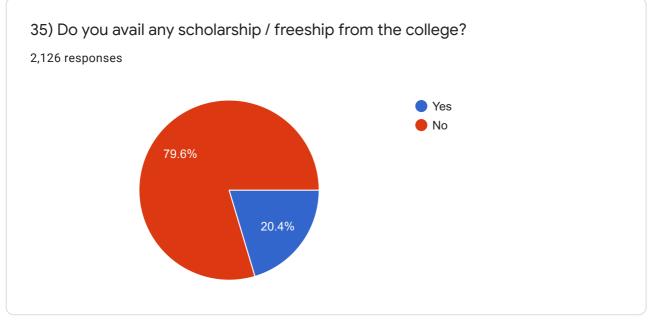

institute takes active interest in promoting internship, student exchange, field visit opportunities for students.



8) The teaching and mentoring process in your institution facilitates you in cognitive, social and emotional growth.



1

2,126 responses



10) Teachers inform you about your expected competencies , course outcomes and programme outcomes.



11) Your mentor does a necessary follow-up with an assigned task to you.





13 ) The teachers identify your strengths and encourage you with providing right level of challenges.





15) The institution makes effort to engage students in the monitoring, review and continuous quality improvement of teaching & learning process.















26) Are there enough number of Internet nodes available in the Computer Lab ?





















| 40) What new subjects do you feel the college should introduce ? |   |
|------------------------------------------------------------------|---|
| 913 responses                                                    |   |
| Nothing                                                          | • |
| Psychology                                                       |   |
| None                                                             |   |
| Nothing                                                          |   |
| Psychology                                                       |   |
| Physical education                                               |   |
| No idea                                                          |   |
| Sports