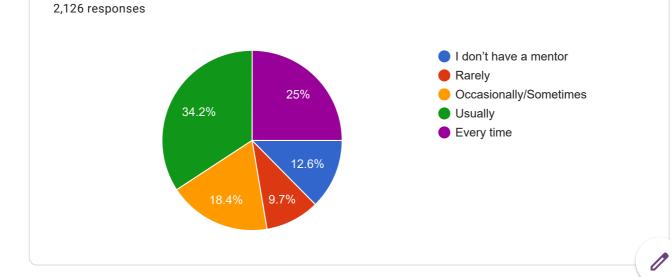

1

2,126 responses

10) Teachers inform you about your expected competencies , course outcomes and programme outcomes.

11) Your mentor does a necessary follow-up with an assigned task to you.

13 ) The teachers identify your strengths and encourage you with providing right level of challenges.