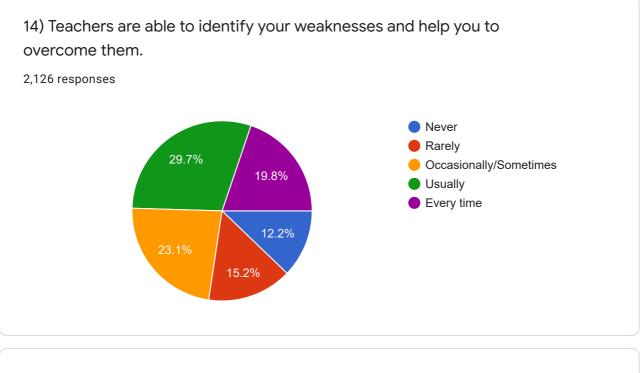

1

2,126 responses

10) Teachers inform you about your expected competencies , course outcomes and programme outcomes.

11) Your mentor does a necessary follow-up with an assigned task to you.

13 ) The teachers identify your strengths and encourage you with providing right level of challenges.