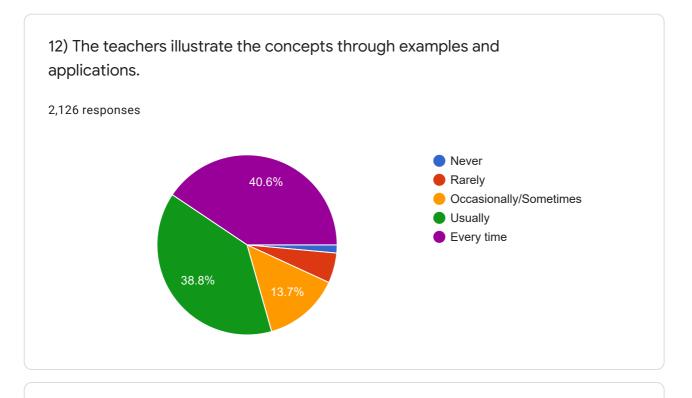

1

2,126 responses

10) Teachers inform you about your expected competencies , course outcomes and programme outcomes.

11) Your mentor does a necessary follow-up with an assigned task to you.

13 ) The teachers identify your strengths and encourage you with providing right level of challenges.