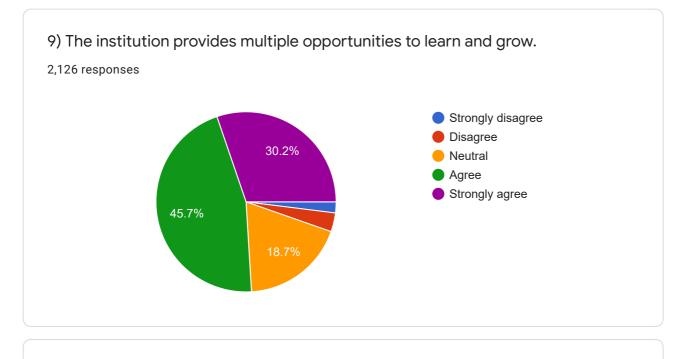

15) The institution makes effort to engage students in the monitoring, review and continuous quality improvement of teaching & learning process.

26) Are there enough number of Internet nodes available in the Computer Lab ?